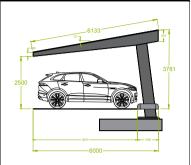

## **SURYA**

Steel Solar PV Canopy

Canopy Ref: KSSC/SURY/B

Canopy Model Type: SURYA Width of Canopy:

6.00m

Length of Canopy: Azimuth of Canopy: 20.00m 180° (from north)

Pitch of Canopy Roof:

15°

No. Parking Bays: No. of Support Sections:

No. of Solar Panels:

AIKO COMET 2U72 Solar Panel Type:

Mono-Glass 670W

Total kWp Rating: 26.800 Estimated Annual kWh: 25,674

System Performance ■ GENERATION (kWh/day)