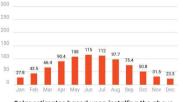

No. Parking Bays: No. of Support Sections:

No. of Solar Panels:

AIKO COMET 2U72 Solar Panel Type:

Mono-Glass 670W

Total kWp Rating: 26.800 Estimated Annual kWh: 25,674

System Performance ■ GENERATION (kWh/day)

Solar estimates based upon installing the above canopy with the above azimuth and pitch at:

South Winchester Park & Ride Winchester - SO21 2FG Drawing Ref: sample

www.karasolar.co.uk