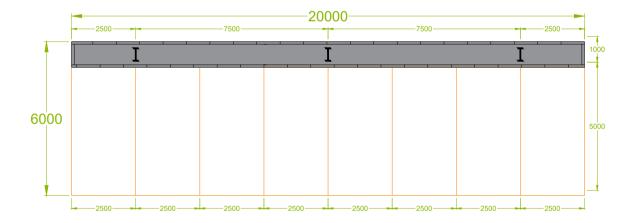

## **SURYA**

Steel Solar PV Canopy

Canopy Ref: KSSC/SURY/B

Canopy Model Type: SURYA Width of Canopy:

6.00m

Length of Canopy: Azimuth of Canopy: 20.00m 180° (from north)

Pitch of Canopy Roof:

15°

No. Parking Bays: No. of Support Sections:

No. of Solar Panels:

AIKO COMET 2U72 Solar Panel Type:

Mono-Glass 670W

Total kWp Rating: 26.800 Estimated Annual kWh: 25,674

System Performance ■ GENERATION (kWh/day)